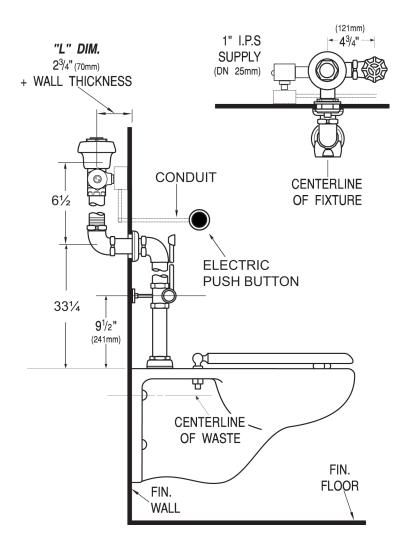

## DETAILS

- Flush Volume: 3.5 gpf (13.2 Lpf)
- Finish: Polished Chrome (CP)
- Valve: Diaphragm
- Valve Body Material: Semi-red Brass
- Fixture Type: Water Closet
- Fixture Connection: Top spud
- L Dimension: 3 <sup>3</sup>/<sub>4</sub>" (95mm) (3-3/4-LDIM)

#### **ROUGH-IN**

SLOAN.

Sloan 10500 Seymour Ave, Franklin Park, IL 60131 Phone: 800.982.5839 • Fax: 800.447.8329 • sloan.com